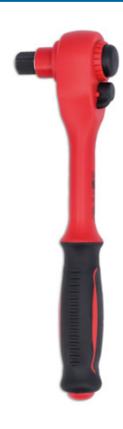

## **VDE Insulated Ratchet 1/2"D**

A fully insulated 1/2"D ratchet with a reversible 45 tooth mechanism, push button quick release and a comfort grip handle. VDE certified for safe operator use on live circuits up to 1000v AC and 1500v DC. Suitable for use by technicians and mechanics working on hybrid and electric vehicles, together with professional electricians and installers.

## **Additional Information**

- Suitable for use on live circuits up to 1000V AC or 1500V DC.
- 1/2"D x 45 teeth ratchet mechanism. Length: 250mm.
- Manufactured from chrome vanadium with a chrome molybdenum square drive. Fully insulated with a non-slip TPV soft grip handle.
- · VDE/GS certified. IEC60900 approved for 1000V safe working.
- Other sizes available, Laser Part Nos. 8415 (1/4"D) and 8414 (3/8"D).